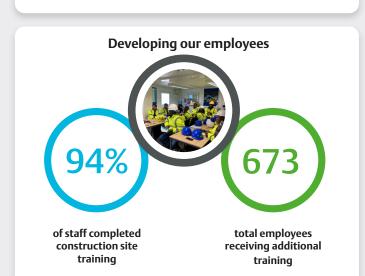

## **Promoting local employment** 283 new jobs 130 are Manchester created residents



## Working in partnership with local supply chain



suppliers working on the development

within 0-5 mile radius of development (City of Manchester)

within 5-20 mile radius of development (Greater Manchester)

## **Building careers with apprentices**

apprentices

**1,611** weeks of apprenticeship training



**52%** new apprentices **47%** are Manchester residents

## **Developing our community**

19 visits arrange for local schools and colleges

41 onsite career days

16 work experience offers for under 18s

11 work placements for over 18s

10 volunteer opportunities

5 BAM community sessions focused on skills and employability

14 community projects supported with time and/or materials