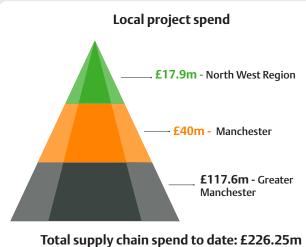

## **Promoting local employment** 283 new jobs 130 are Manchester created residents



## Working in partnership with local supply chain



suppliers working on the development

within 0-5 mile radius of development (City of Manchester)

within 5-20 mile radius of development (Greater Manchester)

## **Building careers with apprentices**

apprentices

**1,611** weeks of apprenticeship training



**52%** new apprentices **47%** are Manchester residents

## **Developing our community**

19 visits arrange for local schools and colleges

41 onsite career days

16 work experience offers for under 18s

11 work placements for over 18s

10 volunteer opportunities

5 BAM community sessions focused on skills and employability

14 community projects supported with time and/or materials